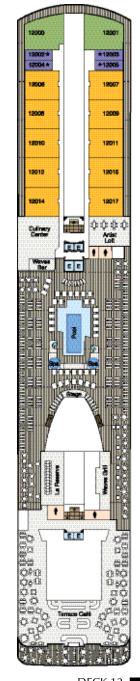

#### THE CULINARY CENTER

Learn and prepare with your own hands a variety of exquisite dishes at your own fully equipped workstation in a state-of-the-art teaching kitchen.<sup>+</sup>

#### **ARTIST LOFT**

Talented artists-in-residence offer step-by-step instruction in classes ranging from painting to sketching and making collages.<sup>+</sup>