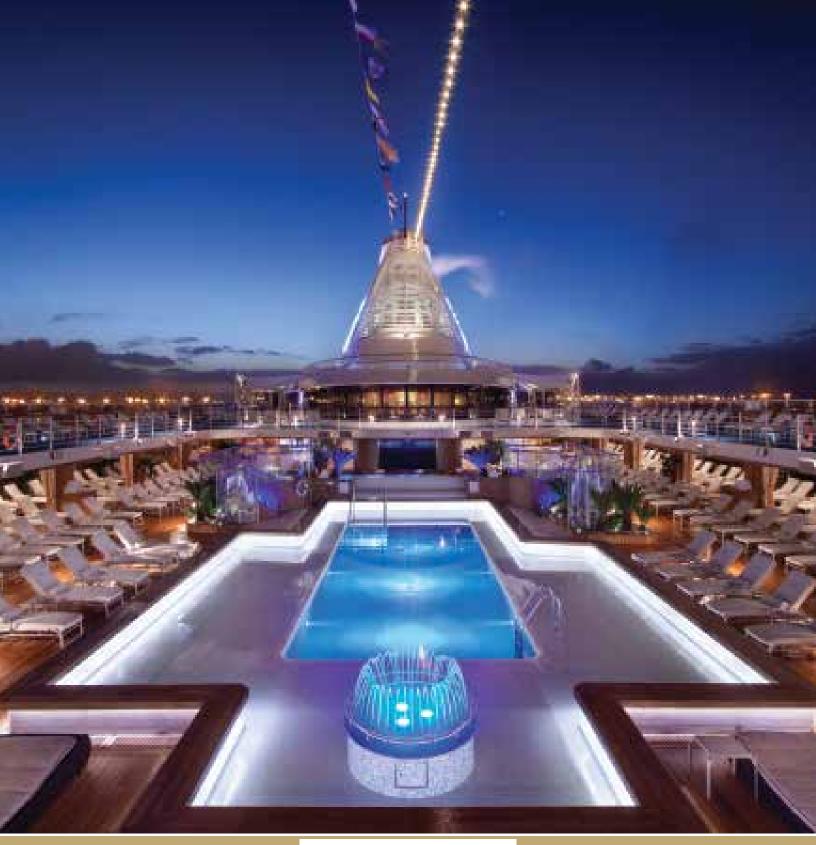

#### WHATEVER STRIKES YOUR FANCY

From reading comfortably in the library to sipping fine vintages at a wine tasting, a wonderful spectrum of enriching activities awaits you on board. Attend an engaging guest lecture in anticipation of your next destination or enjoy the upper deck as you practice your swing on the putting green. Unwind and rejuvenate amidst the peaceful melodies of a live string quartet. Learn to prepare a variety of exquisite dishes at your own fully equipped workstation in the only hands-on cooking school at sea in The Culinary Center on *Marina* and *Riviera*. Embrace your inner artist at the Artist Loft, where talented artists-in-residence offer step-by-step instruction on *Marina*, *Riviera* and *Insignia*. Spend the afternoon with friends at a lively trivia contest or bridge tournament. Or simply lose yourself in deep relaxation with one of Canyon Ranch SpaClub's signature treatments.

### ENRICHING ACTIVITIES