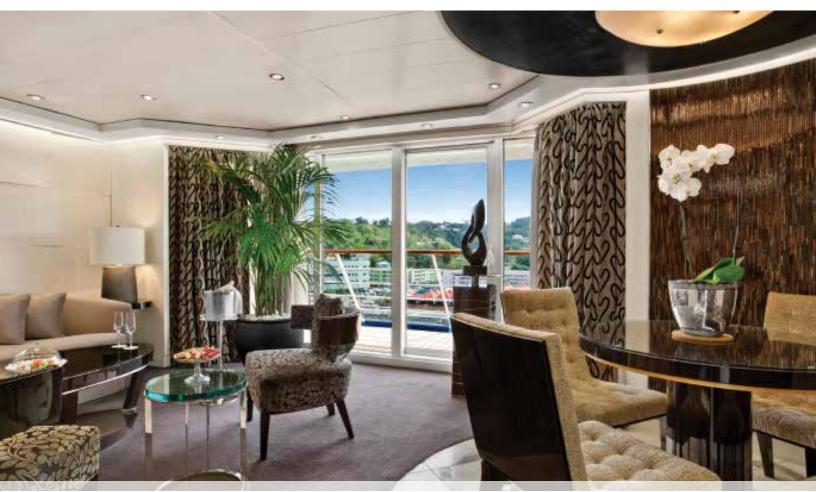

| <b>\$17,699</b> | <b>\$20,499</b> | <b>\$26,199</b> |

VISIT OCEANIACRUISES.COM OR CONTACT YOUR TRAVEL AGENT



### THE PINNACLE OF PERFECTION

The avowed crème de la crème of accommodations, our lavish Owner's and Vista Suites, luxurious Oceania Suites and astounding Penthouse Suites are studies in perfection. Their profound grandeur and spaciousness are truly astonishing, affirming their status at the very apex of opulence. Guests who desire only the best need not look further than these extravagant suites. Simply ring the Butler for privileged services that include garment pressing and serving your dinner in-suite, course by course. Pamper yourself with Bulgari amenities. Relax on your private teak veranda. Revel in the fact that the Oceania Cruises suite experience has no peer.



Marina's lavishly appointed Oceania Suite

### **BUTLER SERVICES**

EXCLUSIVELY IN SUITES | Owner's, Vista, Oceania and Penthouse Suites

- Course-by-course in-suite dining<sup>+</sup>
- Order in from any of our specialty restaurants<sup>+</sup>
- Coordination of shoreside dinner and entertainment reservations
- Priority shore excursion reservations
- Packing and unpacking upon request
- Last minute luggage collection
- Complimentary garment pressing<sup>+</sup>
- Complimentary shoe shine service
- Gourmet evening canapés
- Special services upon request

<sup>+</sup>Certain limitations apply.



### MARINA & RIVIERA - OS



With rich furnishings from the Ralph Lauren Home Collection, each of the three Owner's Suites measures more than 2,000 square feet and spans the entire beam of the sh