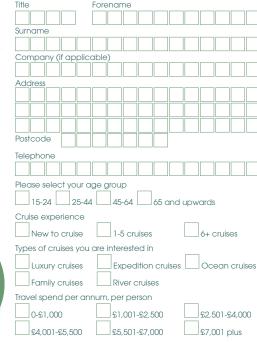

| Email                                           |
|-------------------------------------------------|
|                                                 |
|                                                 |
| Title Forename                                  |
|                                                 |
| Surname                                         |
|                                                 |
| Company (if applicable)                         |
|                                                 |
| Address                                         |
|                                                 |
|                                                 |
|                                                 |
| Postcode                                        |
| Telephone                                       |
|                                                 |
| Please select your age group                    |
| 15-24 25-44 45-64 65 and upwards                |
| Cruise experience                               |
| New to cruise 1-5 cruises 6+ cruises            |
| Types of cruises you are interested in          |
|                                                 |
| Luxury cruises Expedition cruises Ocean cruises |
| Family cruises                                  |
| Travel spend per annum, per person              |
| 0-£1,000 £1,001-£2,500 £2,501-£4,000            |
| 64 001-65 500 65 501-67 000 67 001 plus         |